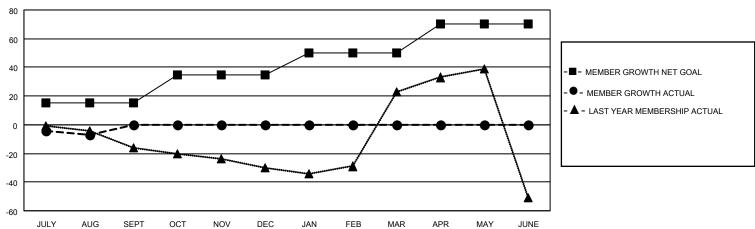

## Multiple District 109

| Clubs         |               |             |               | Members               |                           |                         |                                              |
|---------------|---------------|-------------|---------------|-----------------------|---------------------------|-------------------------|----------------------------------------------|
|               | RESULTS FOR   | R 2022-2023 |               | RESULTS FOR 2022-2023 |                           |                         |                                              |
| QUARTER       | NEW CLUB GOAL | NEW CLUBS   | DROPPED CLUBS | QUARTER               | MEMBER GROWTH NET<br>GOAL | MEMBER GROWTH<br>ACTUAL | DROPPED MEMBERS ACTUAL (including transfers) |
| JULY/AUG/SEPT | 0             | 0           | 0             | JULY/AUG/SEI          | PT 15                     | 3                       | 10                                           |
| OCT/NOV/DEC   | 0             | 0           | 0             | OCT/NOV/DEC           | 20                        | 0                       | 0                                            |
| JAN/FEB/MAR   | 1             | 0           | 0             | JAN/FEB/MAR           | 15                        | 0                       | 0                                            |
| APR/MAY/JUNE  | 0             | 0           | 0             | APR/MAY/JUN           | IE 20                     | 0                       | 0                                            |